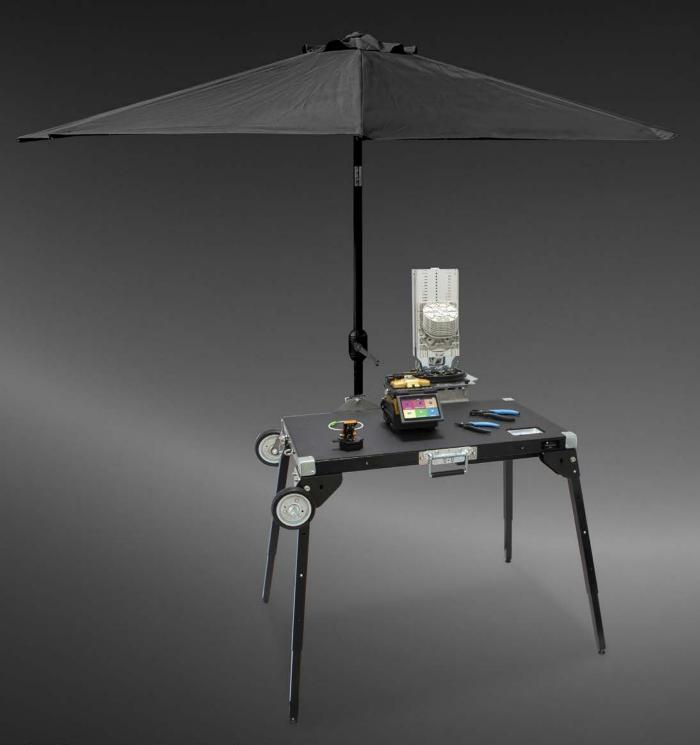

# PRATICO

**WORKING STATION** 

Adjustable heights
Umbrella and closure holder
Wheels for an easy transport

### CLOSURE FIXING CLAMP

Closure can be either fixed horizontally or vertically

Code:TAVKITMUF

#### UMBRELLA HOLDER

Code:TAVKITPO