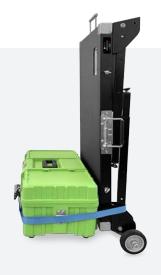

#### TROLLEY KIT

For a handy transport and to carry equipment (closure fixing clamp included)

Code:TAVKITTRL

# DRAWER TO STORE EQUIPMENT

Code: TAVKITCAS