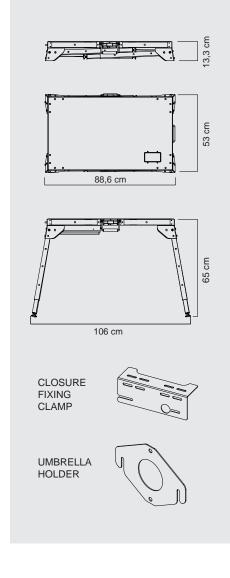

### CLOSURE FIXING CLAMP

Closure can be either fixed horizontally or vertically

Code:TAVKITMUF

#### UMBRELLA HOLDER

Code:TAVKITPO

### **SPECIFICATIONS**

| MATERIAL           | Steel                                                    |        |
|--------------------|----------------------------------------------------------|--------|
| WORKING SURFACE    | ABS 3mm                                                  |        |
| WIDTH              | 88,6 cm                                                  |        |
| DEPTH              | 53 cm                                                    |        |
| ADJUSTABLE HEIGHTS | 65/77/90 cm                                              |        |
| HEIGHT (CLOSED)    | 13,3 cm                                                  |        |
| WEIGHT             | 14 Kg (without accessories)<br>19 kg (full accessorized) |        |
|                    | Umbrella holder                                          | 0,5 Kg |
|                    | Closure fixing clamp                                     | 0,5 Kg |
|                    | Tools drawer                                             | 2 Kg   |
|                    | Trolley kit                                              | 2 Kg   |