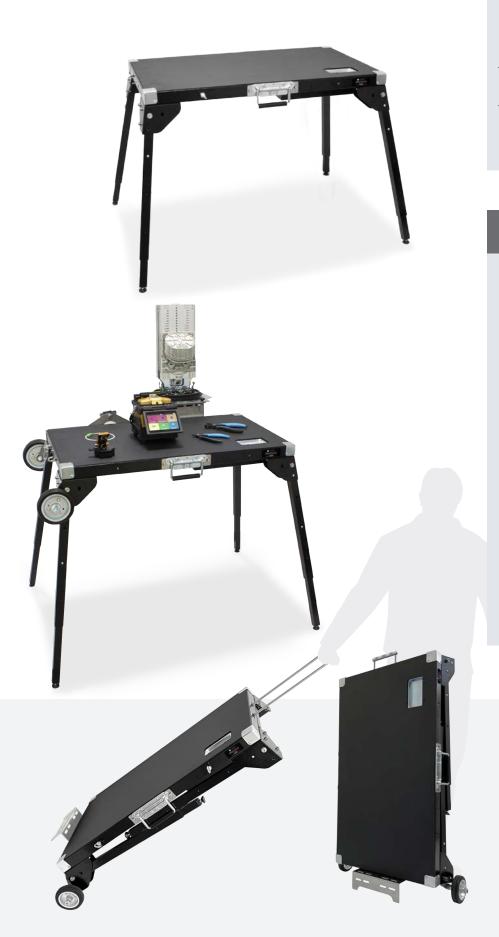

### 3 ADJUSTABLE HEIGHTS

### COMPARTMENT FOR PROTECTION SLEEVES

NON-SLIP ABS SURFACE

CUSTOMIZABLE WITH DIFFERENT ACCESSORIES

#### TROLLEY KIT

For a handy transport and to carry equipment (closure fixing clamp included)

Code:TAVKITTRL