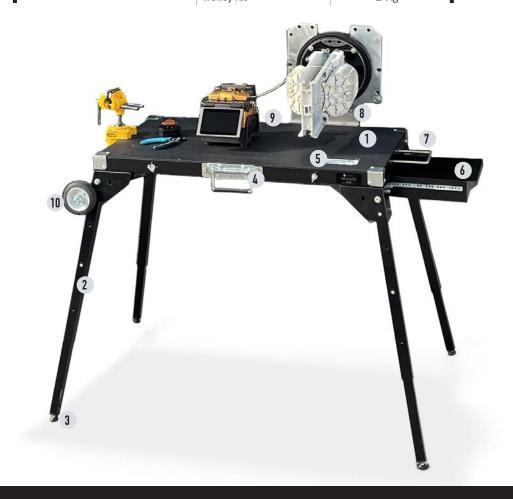

- ABS SURFACE
- ADJUSTABLE HEIGHTS FROM 65 TO 90 cm
- 3 ADJUSTABLE FEET ( MAX 6 CM)
- 4 HANDLE FOR EASY TRANSPORT
- **5** COMPARTMENT FOR PROTECTION SLEEVES

- 6 DRAWER TO STORE EQUIPMENT
- 1 HANDLE FOR TROLLEY VERSION
- 8 CLOSURE FIXING CLAMP
- 9 UMBRELLA HOLDER
- 10 WHEELS FOR A HANDY TRANSPORT